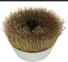

# **Brushes - Cup brushes**

## **PREMIUM** cup brushes

for nonferrous metals

#### **Application**

- For removing rust, paint and lacquer, for cleaning welding seams and for surface preparation and finishing of nonferrous metals
- + Cup brushes specially for grinding large surfaces

#### We recommend

+ Knotted wire DW for soft materials, delicate surfaces and slight impurities

### Advantage

- + Brass wire achieves the best results on workpieces made of nonferrous metals
- + Universal tool with maximum brush life
- + Powerful tool

| Form |       | Type number | Dimension     | Specification | PU     |
|------|-------|-------------|---------------|---------------|--------|
|      | 11TDW | 34042515    | 80 x 25 x M14 | M 0,3 mm      | 1 Pcs. |