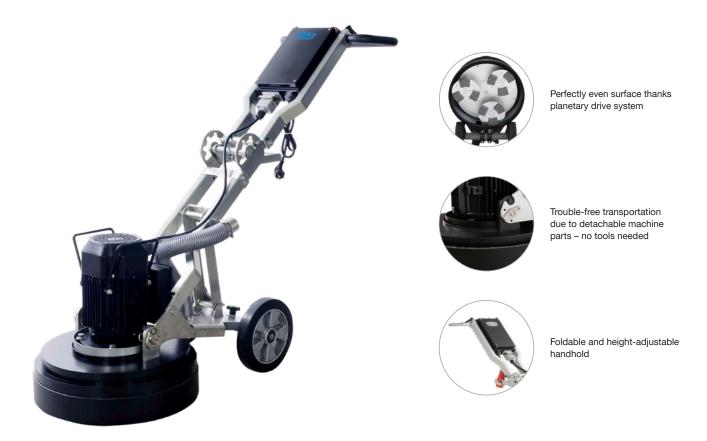

## Floor grinder FGE450B

Grinding width 450 mm

The FGE450B is a universal floor grinder, suitable for grinding, decoating and cleaning. The machine convinces with its compact design and easy handling. The planetary drive system guarantees perfectly even and economic results. A quick tool change system, a detachable motor and additional carrying handles ensure rapid set-up and easy transportation. The height-adjustable and foldable handhold enables fatigue-free work.

#### Design

| 3 grinding heads                        | • |  |
|-----------------------------------------|---|--|
| Planetary drive systems (belt)          | • |  |
| Foldable and dismountable machine parts | • |  |
| Quick tool change system                | • |  |
| Vacuum cleaner connection               | • |  |