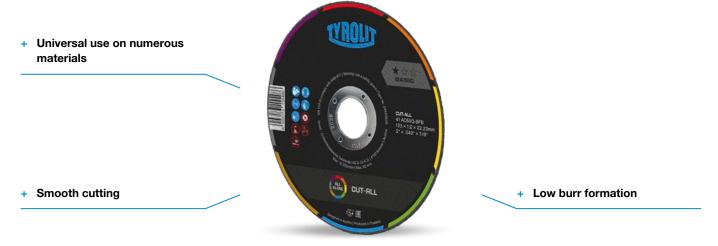

## **CUT-ALL cut-off wheels** for universal use

The new BASIC CUT-ALL cut-off wheel is a true all-rounder for all cutting tasks. Whether you want to cut steel, stainless steel, NF metals, PVC or even stone (e.g., concrete products, screed, sand-lime bricks, etc.), this tool is the smartest choice. Your wheel changes are reduced and you can still benefit from smooth running and low burr formation. The special composition prevents clogging of the wheel, even on aluminium and other NF metals. Our BASIC CUT-ALL is the right cut-off wheel for anyone who wants to save time without compromising on quality.

## Application

CUT-ALL cut-off wheels are suitable for numerous materials and thus reduce wheel changes considerably.